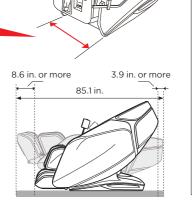

### **Recommended Space**

To position the chair in your home, ensure the doorway is at least 29.9 inches wide for the body and an additional 0.7 inches or more for carrying

ended Space 30.6 inches Width

### Installation

Ensure the chair is installed on a flat surface and allocate sufficient space for reclining. Leave at least 8.6 inches for footrest extension and 3.9 inches for backrest reclining.

IN 1954, THE WORLD'S FIRST MASS-PRODUCED MASSAGE CHAIR WAS DEVELOPED BY FUJIIRYOKI.