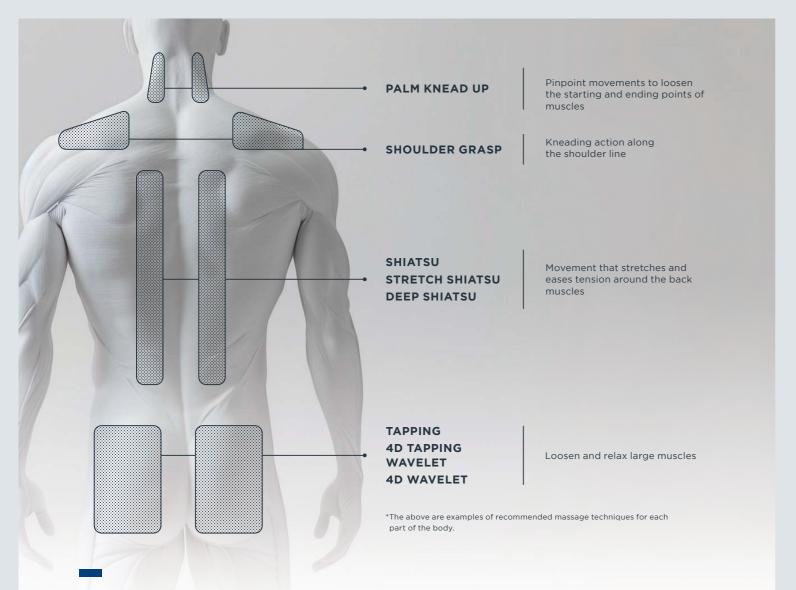

# MASSAGE TECHNIQUES

19 distinct massage techniques mimic the natural movements of human hands.

Aiming to replicate complex hand movements by combining techniques such as Kneading, Tapping, and Shiatsu. Numerous techniques are incorporated to approach muscles and stiffness in an optimal manner for effective massage and relaxation.

| KNEAD UP       | KNEAD DOWN    | 4D KNEAD UP     | 4D KNEAD DOWN |
|----------------|---------------|-----------------|---------------|
| TAPPING        | 4D TAPPING    | WAVELET         | 4D WAVELET    |
| ROLLING        | SHIATSU       | STRETCH SHIATSU | DEEP SHIATSU  |
| SHOULDER GRASP | 3D KNEAD UP   | 3D KNEAD DOWN   | 3D TAPPING    |
| 3D WAVELET     | PALM KNEAD UP | PALM KNEAD DOWN |               |

\*"Shiatsu" is a massage action in which vertical pressure is applied to muscles with a knead ball.