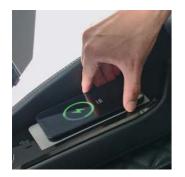

### CONTACTLESS CHARGING PORT

Conveniently charge your phone wirelessly on the pad or with a USB cable while having a massage.