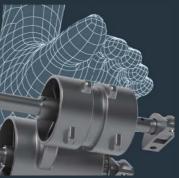

## 2D QUAD-BALL MECHANISM

The full-fledged mechanism, which operates over a wide area centered on the seat surface with an actual vertical travel area of 24.4 inches, dynamically relaxes the lower body.

Both mechanisms are fine-tuned around the shoulders/back with a narrower range on the upper

Two mechanisms focus on the lower side of the body, intensively and dynamically massaging the lower back and hips.