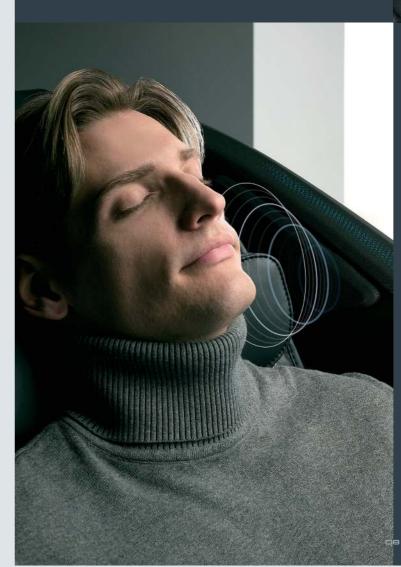

### NECK-SPECIFIC AIRBAG MASSAGE & HEATER

Experience a revolutionary neck massage that goes beyond traditional kneading with massage balls. This system uses airbags to gently envelop

and soothe your neck, providing a truly unique and relaxing experience.