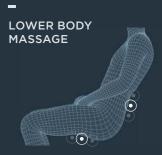

## 2D QUAD-BALL MECHANISM

The full-fledged mechanism, which operates over a wide area centered on the seat surface with an actual vertical travel area of 24.4 inches, dynamically relaxes the lower body.

Both mechanisms are fine-tuned around the shoulders/back with a narrower range on the upper

Two mechanisms focus on the lower side of the body, intensively and dynamically massaging the lower back and hips.