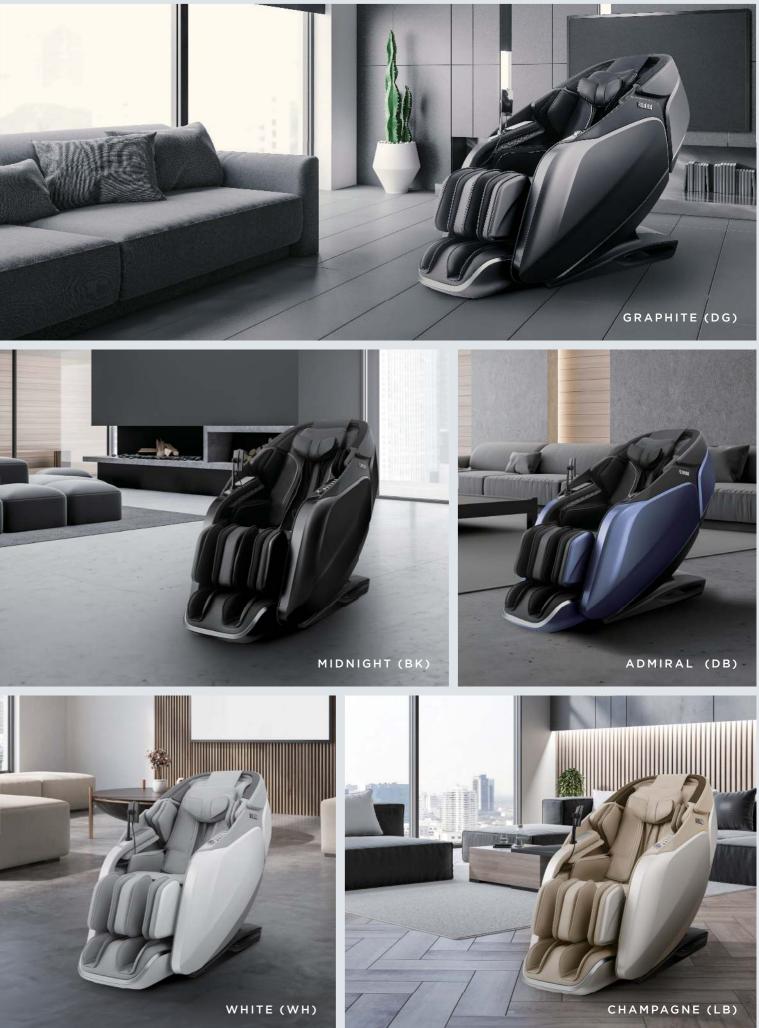

FUJIIRYOKI HAS SOLD (SHIPPED) MORE THAN 5.16 MILLION MASSAGE CHAIRS.

WHITE(WH)

HAMPAGNE(LB)

### THE HISTORY OF MASSAGE CHAIRS IS THE HISTORY OF FUJIIRYOKI

GRAPHITE(D

MIDNIGHT(BK)

THE DESIGN AND SPECIFICATIONS ARE SUBJECT TO CHANGE WITHOUT NOTICE DUE TO PRODUCT IMPROVEMENT AND OTHER FACTORS. PLEASE NOTE THAT THERE MAY BE COLOR DIFFERENCES BETWEEN THE PRINT AND THE ACTUAL PRODUCT. PHOTOS AND ILLUSTRATIONS ARE FOR REFERENCE ONLY. THE CONTENTS OF THIS CATALOGUE ARE AS OF OCTOBER 2024.