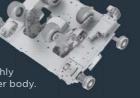

LAY-FLAT

This position is ideal for stretching the body in a flat position while being massaged.

Super-efficient massage system that uses two dedicated mechanisms to massage the entire body at once.

With two mechanisms moving independently along the rails, not only does it provide total relaxation care for your upper and lower body parts, but it can also provide a customized massage targeting specific muscle groups as intended, leaving you feeling massaged by multiple masseurs.

4D QUAD-BALL MECHANISM

The high-function mechanism with a maximum protrusion of 2.7 inches and an actual vertical travel area of 25.5 inches smoothly relaxes the neck and entire upper body.

UPPER BODY MASSAGE

## 2D QUAD-BALL MECHANISM

The full-fledged mechanism, which operates over a wide area centered on the seat surface with an actual vertical travel area of 24.4 inches, dynamically relaxes the lower body.

Both mechanisms are fine-tuned around the shoulders/back with a narrower range on the upper

Two mechanisms focus on the lower side of the body, intensively and dynamically massaging the lower back and hips.