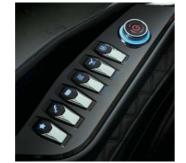

## STYLISH QUICK KEYS

Stress-free, quick access to basic menus such as on/off, reclining and favorite course etc.