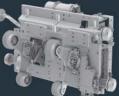

4D QUAD-BALL MECHANISM

The high-function mechanism with a maximum protrusion of 2.7 inches and an actual vertical travel area of 25.5 inches smoothly relaxes the neck and entire upper body.

UPPER BODY MASSAGE

## 2D QUAD-BALL MECHANISM

The full-fledged mechanism, which operates over a wide area centered on the seat surface with an actual vertical travel area of 24.4 inches, dynamically relaxes the lower body.