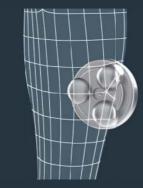

4D QUAD-BALL MECHANISM

The high-function mechanism with a maximum protrusion of 2.7 inches and an actual vertical travel area of 25.5 inches smoothly relaxes the neck and entire upper body.

UPPER BODY MASSAGE

Each mechanism is divided into upper and lower sections to aroun efficiently cover the entire body. a narr side.

0