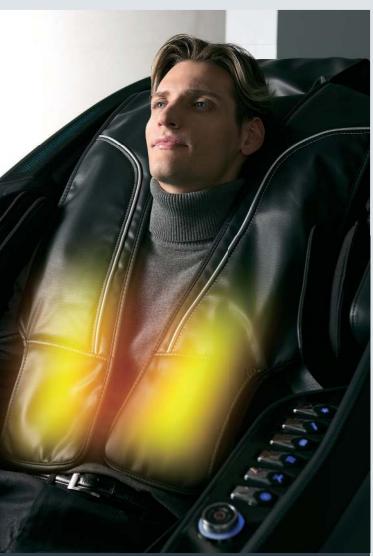

# LUXURIOUS FULL-BODY HEATER

Heater for Neck, Hands, Back/Stomach, and Calves. The whole body is wrapped in warmth with the rich heating system.

It is also possible to warm the stomach area by placing the heater pad from the back pad onto the front of the body.