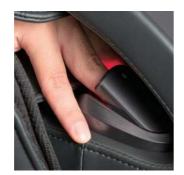

## HEALTH MONITORING BY FINGER SENSING

Sensing biometric information from the fingertip and analyzing fatigue levels. This system then recommends the most suitable massage course for your current condition.