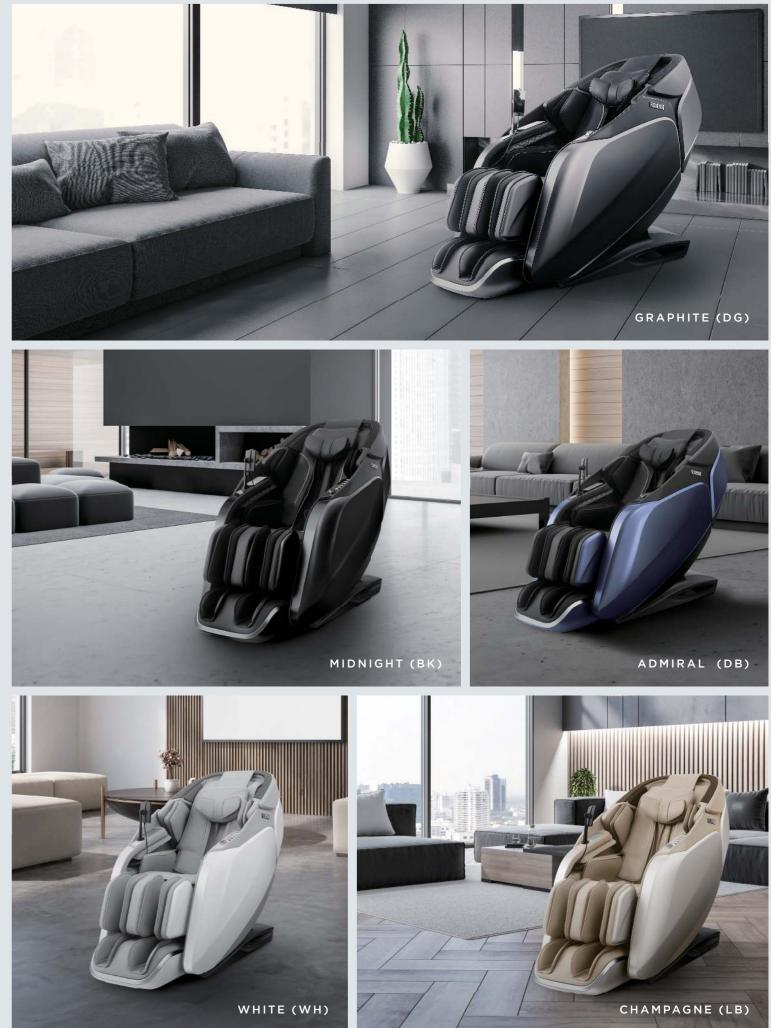

FUJIIRYOKI HAS SOLD (SHIPPED) MORE THAN 5.16 MILLION MASSAGE CHAIRS.

WHITE(WH)

HAMPAGNE(LB)

### THE HISTORY OF MASSAGE CHAIRS IS THE HISTORY OF FUJIIRYOKI

GRAPHITE(D

MIDNIGHT(BK)

THE DESIGN AND SPECIFICATIONS ARE SUBJECT TO CHANGE WITHOUT NOTICE DUE TO PRODUCT IMPROVEMENT AND OTHER FACTORS. PLEASE NOTE THAT THERE MAY BE COLOR DIFFERENCES BETWEEN THE PRINT AND THE ACTUAL PRODUCT. PHOTOS AND ILLUSTRATIONS ARE FOR REFERENCE ONLY. THE CONTENTS OF THIS CATALOGUE ARE AS OF OCTOBER 2024.