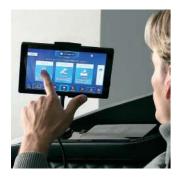

# 8-INCH TOUCH PANEL

The user-friendly interface, featuring a large screen and intuitive menus, makes navigation a breeze. Customize your massage experience with detailed settings that are easy to adjust.