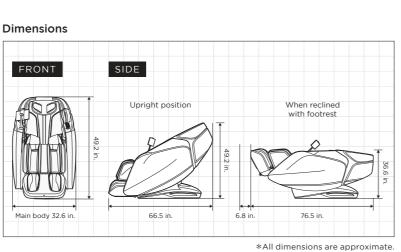

### Specifications

Weight Approx. 326.2 lbs Power consumption 210W

### **Recommended Space**

To position the chair in your home, ensure the doorway is at least 29.9 inches wide for the body and an additional 0.7 inches or more for carrying

ended Space 30.6 inches Width

### Installation

Ensure the chair is installed on a flat surface and allocate sufficient space for reclining. Leave at least 8.6 inches for footrest extension and 3.9 inches for backrest reclining.

IN 1954, THE WORLD'S FIRST MASS-PRODUCED MASSAGE CHAIR WAS DEVELOPED BY FUJIIRYOKI.