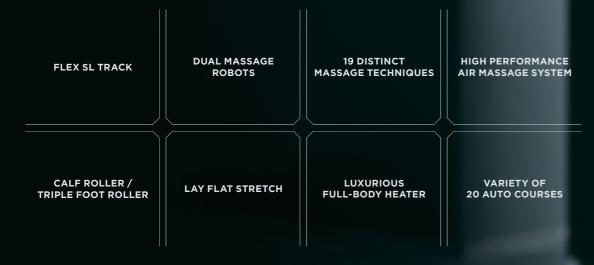

# FLEX SL TRACK

Equipped with the next-generation global standard Flex SL frame, this variable frame allows for both the previously unattainable Zero Gravity posture and the Lay Flat posture, offering the ultimate in relaxation.

# MASSAGE TECHNIQUES

19 distinct massage techniques mimic the natural movements of human hands.

Aiming to replicate complex hand movements by combining techniques such as Kneading, Tapping, and Shiatsu. Numerous techniques are incorporated to approach muscles and stiffness in an optimal manner for effective massage and relaxation.

# HIGH PERFORMANCE AIR MASSAGE SYSTEM

Featuring 86 strategically placed air cells, this whole-body air massage system promotes highly efficient blood flow.

Airbags are meticulously placed throughout the entire body, enveloping it in comfort. A single arm utilizes 20 individual airbags, mimicking the precise movements of human fingers. This detailed approach stimulates blood flow and provides a comprehensive massage for the whole body.

CALF ROLLER / TRIPLE FOOT ROLLER

Airbags and rollers are luxuriously used. The roller massages the foot while the airbag provides firm pressure, promoting blood circulation and relieving fatigue.

# VARIETY OF 20 AUTO COURSES

Original courses combining the massage techniques, airbags, and more, tailored to your physical condition and mood.

| REJUVENATE                                                    | STRETCH                                                                                                                                                                                                                                             | FOCUS                                                        | RELAX                                                      |
|---------------------------------------------------------------|-----------------------------------------------------------------------------------------------------------------------------------------------------------------------------------------------------------------------------------------------------|--------------------------------------------------------------|------------------------------------------------------------|
| - Swedish<br>- Revive<br>- Restore<br>- Shiatsu<br>- Energize | – Thai<br>– Dynamic<br>– Static<br>– Deep<br>– Relax                                                                                                                                                                                                | – Neck<br>– Upper Back<br>– Lower Back<br>– Legs<br>– Glutes | - Unwind<br>- Calm<br>- Dream<br>- Comfort<br>- Meditation |
| DIY COURSE                                                    | Create your own massage course.<br>As you gain more experience with the massage chair, your preferences<br>will naturally evolve.<br>This new feature allows you to create your own massage programs to<br>your evolving needs and personal tastes. |                                                              |                                                            |

# LUXURIOUS FULL-BODY HEATER

Heater for Neck, Hands, Back/Stomach, and Calves. The whole body is wrapped in warmth with the rich heating system.

It is also possible to warm the stomach area by placing the heater pad from the back pad onto the front of the body.