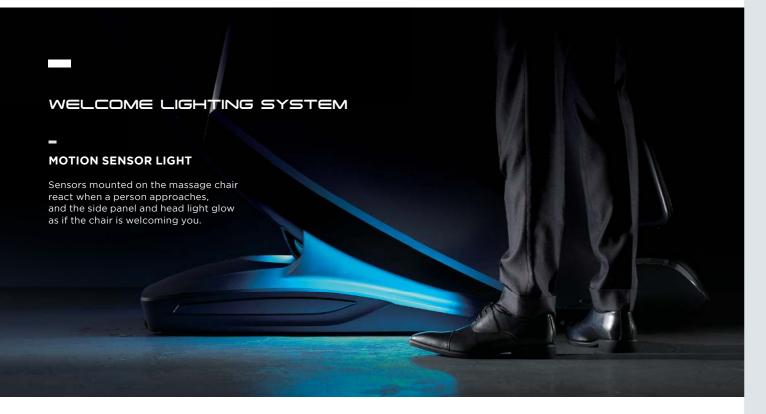

le to warm the stomach area by placing the heater pad from the back pad onto the front of the body.





# RICH SOUND SYSTEM

Immerse yourself in a healing space enveloped by high-quality speakers. Experience rich sound with dedicated high- and low-frequency speakers (woofer) for a truly immersive audio experience.

Connect wirelessly via Bluetooth and enjoy your favorite music or relax to the seven built-in relaxing sounds.

# 8-INCH TOUCH PANEL & STYLISH QUICK KEYS



# 8-INCH TOUCH PANEL

The user-friendly interface, featuring a large screen and intuitive menus, makes navigation a breeze. Customize your massage experience with detailed settings that are easy to adjust.



## STYLISH QUICK KEYS

Stress-free, quick access to basic menus such as on/off, reclining and favorite course etc.



### CONTACTLESS CHARGING PORT



Conveniently charge your phone wirelessly on the pad or with a USB cable while having a massage.

## HEALTH MONITORING BY FINGER SENSING



Sensing biometric information from the fingertip and analyzing fatigue levels. This system then recommends the most suitable massage course for your current condition.