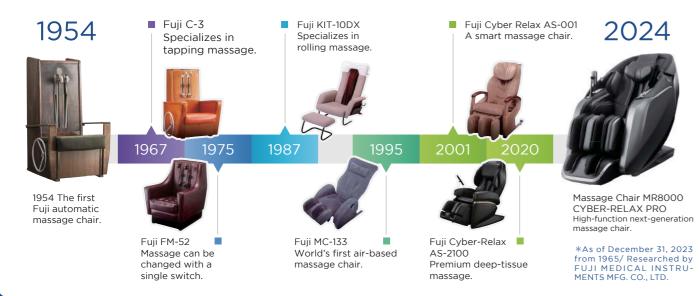

### Installation

Ensure the chair is installed on a flat surface and allocate sufficient space for reclining. Leave at least 8.6 inches for footrest extension and 3.9 inches for backrest reclining.

IN 1954, THE WORLD'S FIRST MASS-PRODUCED MASSAGE CHAIR WAS DEVELOPED BY FUJIIRYOKI.

FUJIIRYOKI HAS SOLD (SHIPPED) MORE THAN 5.16 MILLION MASSAGE CHAIRS.

WHITE(WH)

HAMPAGNE(LB)

### THE HISTORY OF MASSAGE CHAIRS IS THE HISTORY OF FUJIIRYOKI

GRAPHITE(D

MIDNIGHT(BK)

THE DESIGN AND SPECIFICATIONS ARE SUBJECT TO CHANGE WITHOUT NOTICE DUE TO PRODUCT IMPROVEMENT AND OTHER FACTORS. PLEASE NOTE THAT THERE MAY BE COLOR DIFFERENCES BETWEEN THE PRINT AND THE ACTUAL PRODUCT. PHOTOS AND ILLUSTRATIONS ARE FOR REFERENCE ONLY. THE CONTENTS OF THIS CATALOGUE ARE AS OF OCTOBER 2024.