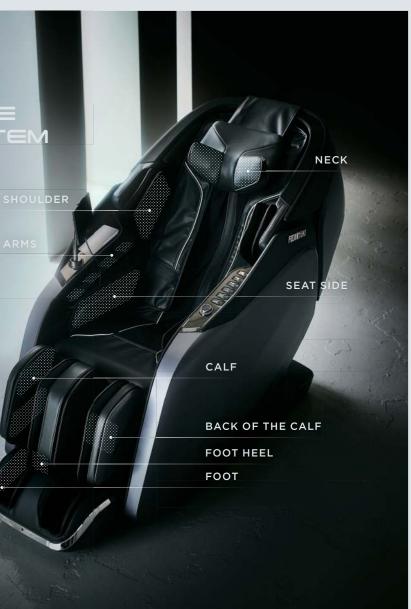

CALF ROLLER / TRIPLE FOOT ROLLER

Airbags and rollers are luxuriously used. The roller massages the foot while the airbag provides firm pressure, promoting blood circulation and relieving fatigue.

# CALF

Each leg is wrapped with five airbags: two on each side and one in the back A special calf roller with muscles in the stiffened back of the calf.

### FOOT

-

A large air bag holds the ankle and heel firmly in place, while triple foot rollers apply acupressure and massage the ankle and heel vigorously.